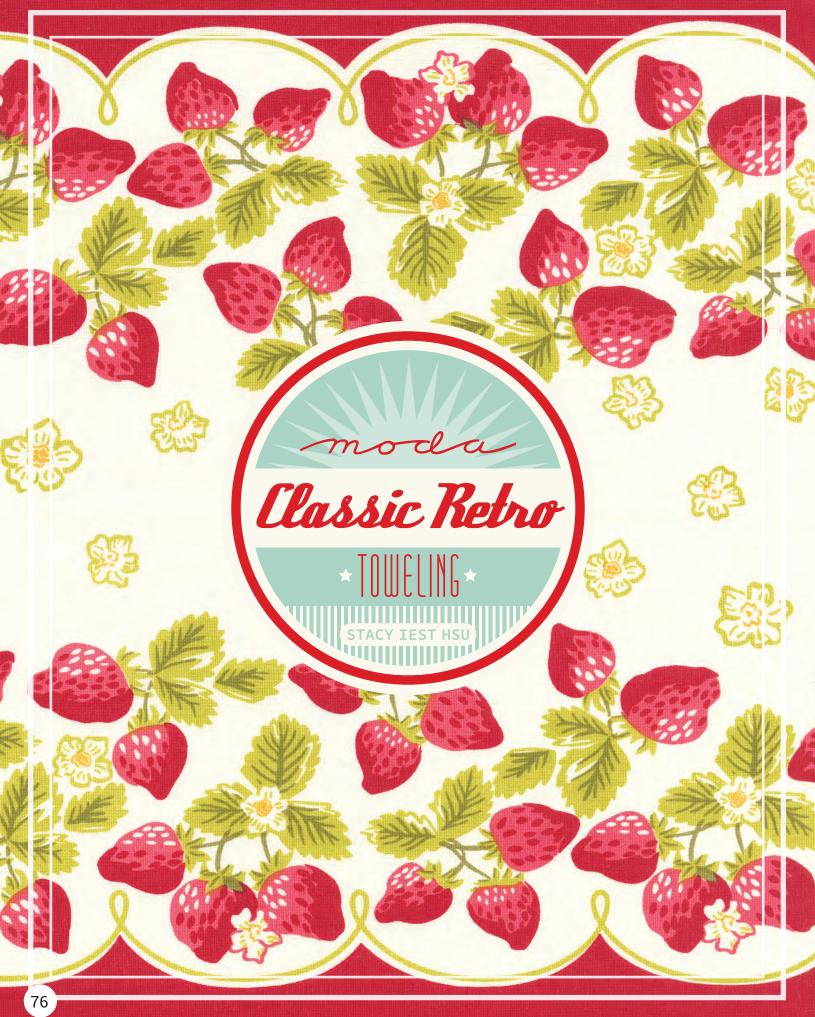

## moda Classic Retro

When asked to create a line of seasonal retro towels, the first thing that popped into my head was my grandmother and what kind of tea towels she would have had in her kitchen. I thought about her famous lemon meringue pie. Her delicious strawberry shortcake with real whipped cream. The eggs she would get from my Uncle John's chickens on the farm. The epic 4th of July parties she would throw every year for her family. Or all the kids sitting around the TV watching The Rifleman or Gunsmoke. All these memories were the culmination of Classic Retro, a collection of toweling by the yard with iconic vintage imagery.

Let Classic Retro spark sentimental retro in your home.

FABRICS + SUPPLIES®

**NOVEMBER 2023 DELIVERY** 